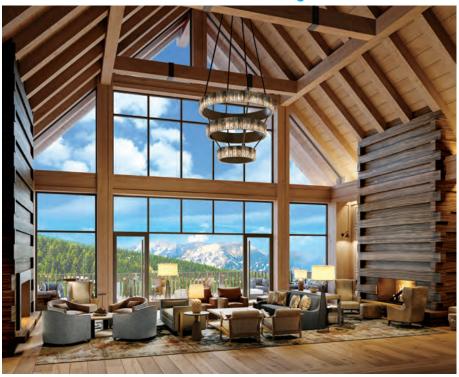

## Mexico

El Encanto R13 • Punta Mita Resort • \$4.45 million 9,167 square feet • 5 bedrooms • 5.5 bathrooms

Occupying a prime position in one of Mexico's most exclusive resort communities, overlooking the Pacific Ocean, this picturesque villa comes decked out with all sorts of enticing features—from a large saltwater pool to Mexican beam-and-tile ceilings. Modern appliances and Ouetzal cabinetry line an elegant kitchen

that extends into a beautiful dining room, while all the areas for entertaining offer panoramic mountain and ocean views. The property is for sale fully furnished, bestowing the lucky buyers with an impressive collection of unique handmade and antique pieces from around the world. realestate.puntamita.com