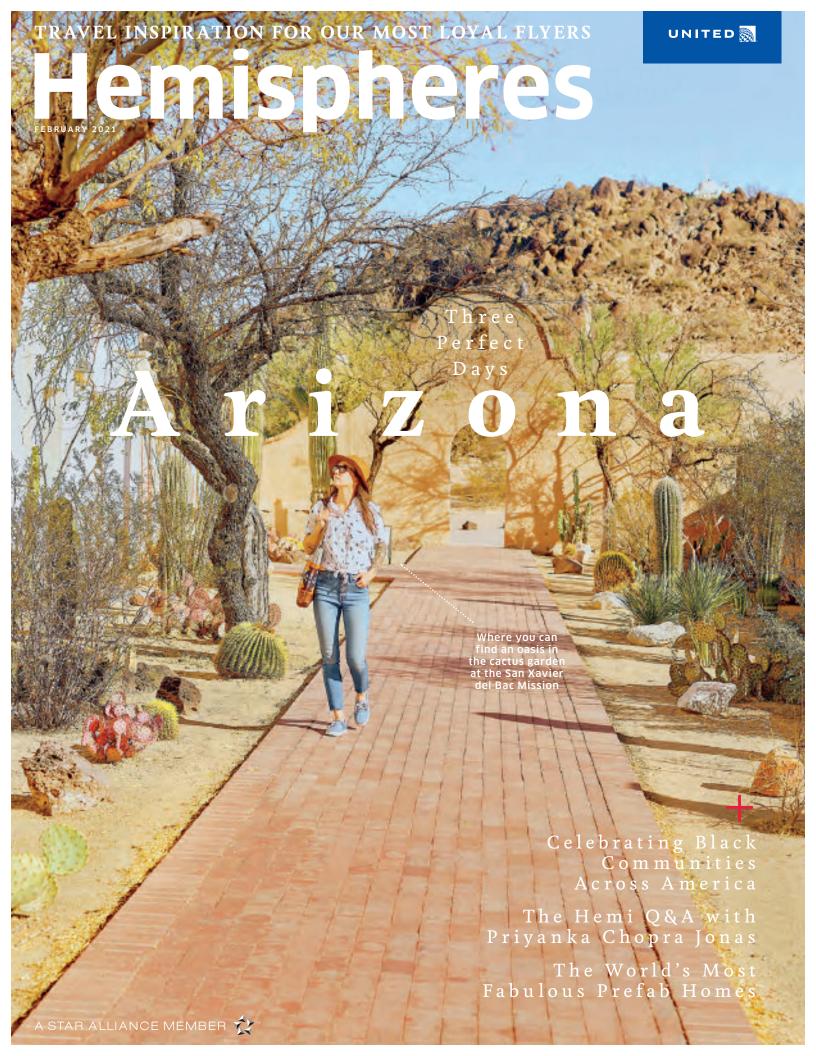

## Montana

Residence #11 • Montage Residences Big Sky • \$18 million

8,043 SQUARE FEET • 6 BEDROOMS • 6.5 BATHROOMS

With its easy access to Big Sky Resort's 5,800 skiable acres, some of the world's finest fly-fishing, Yellowstone National Park, and an on-site golf course, this huge penthouse is a dream property for all kinds of outdoor enthusiasts. It's no surprise that the views are spectacular, but the inside of the home is just as appealing, with interiors that are contemporary yet rooted in their mountain surroundings. Owners can select a curated design for a turn-key residence that includes everything from dishware to artwork, to go with an open kitchen that has custom cabinets and Wolf and Sub-Zero appliances. montageresidencesbigsky.com